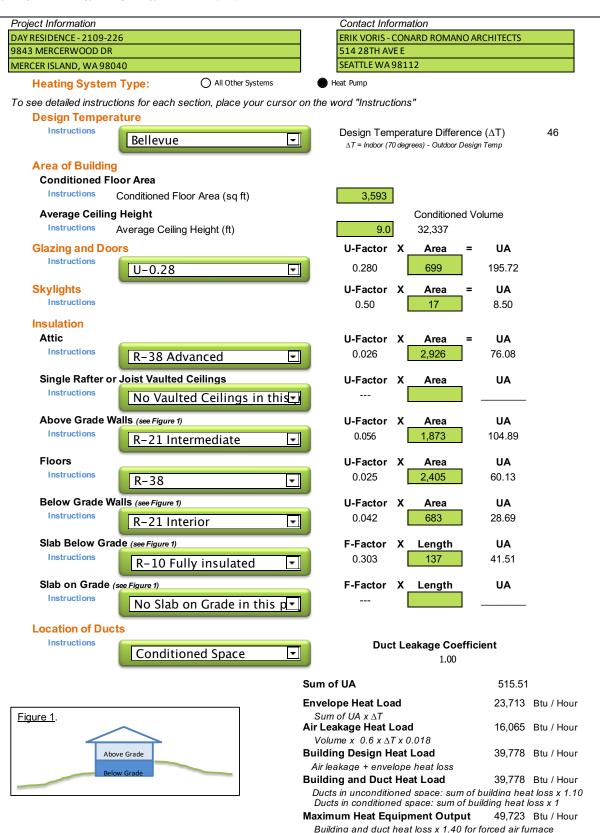

## Simple Heating System Size: Washington State

This heating system sizing calculator is based on the Prescriptive Requirements of the 2018 Washington State Energy Code (WSEC) and ACCA Manuals J and S. This tool will calculate heating loads only. ACCA procedures for sizing cooling systems should be used to determine cooling loads.

Please complete the green drop-downs and boxes that are applicable to your project. As you make selections in the drop-downs for each section, some values will be calculated for you. If you do not see the selection you need in the drop-down options, please contact the WSU Energy Program at energycode@energy.wsu.edu or (360) 956-2042 for assistance.